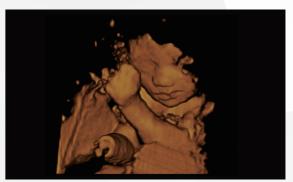

## **4D Imaging**

SonoRad V9 Premium offers high quality 3D/4D images with MCut function, with view of fetal structures from different slices can enhance your diagnostic confidence.