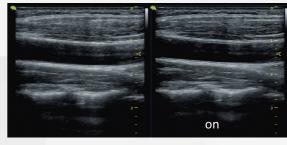

# Auto IMT

Automatically measure Intima-Media Thickness in interest area and provides the measurement result in easy, fast and accurate approach

# Auto Trace

Auto Spectrum envelope trace, whatever live or frozen status and display the measurement items automatically