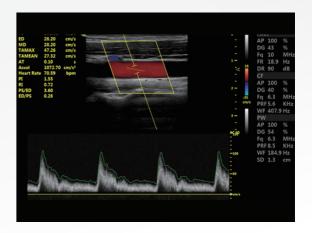

# Auto Trace

Auto Spectrum envelope trace, whatever live or frozen status and display the measurement items automatically