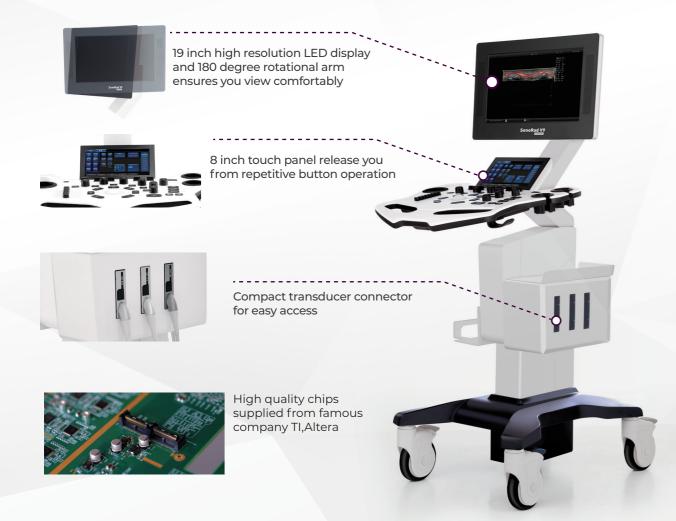

interface and touch pannel operation makeyou work efficiently everyday

#### **Quick Preset**



#### **Self-defined Workflow**



# **Fast Connectivity**













HDD Bluetooth WiFi

Email

USB

DICOM3.0

# Intelligent Measurement

# Auto IMT



Automatically measure Intima-Media Thickness in interest area and provides the measurement result in easy, fast and accurate approach

# Auto Trace



Auto Spectrum envelope trace, whatever live or frozen status and display the measurement items automatically

### **Auto Optimization**



## **4D Imaging**

SonoRad V9 Premium offers high quality 3D/4D images with MCut function, with view of fetal structures from different slices can enhance your diagnostic confidence.





# Flexible Display Format







Dual



Quad

# **Ergonomic Design**



# **Extraordinary Clinical Value**













#### On A Global Mission With A Local Heart

...Speaking your language in 180 countries



\*Please note: Product specifications are subject to change without prior notice owing to product modifications, improvements / up-gradation. Clinical images shown in the brochure are representative only. Actual images may vary based on specifications of the product bought by the customer.





AMTZ Campus, Pragati Maidan, VM Steel Project S0, Visakhapatnam - 530031, Andhra Pradesh, India

+91 98400 80008 leads@trivitron.com | www.trivitron.com