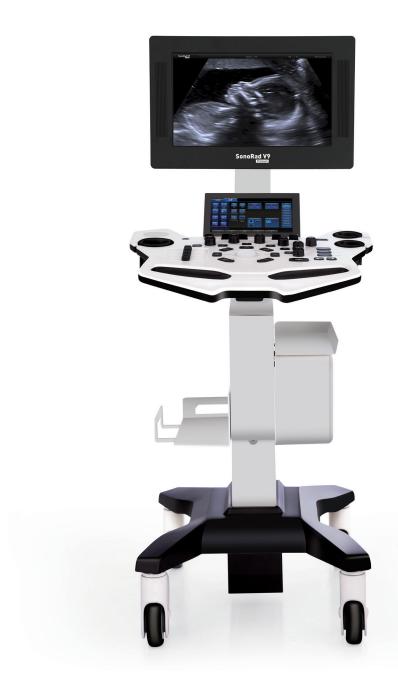

# SonoRad V9

**Premium** 

**Versatile Color Dopper** 





## Introducing



SonoRad V9 Premium with innovative RF platform and comprehensive Image processing Image set, SonoRad V9 Premium offers superior Image quality in a wide range of clinical applications.

- Excellent Image Quality
- Advance Image Technology

Versatile Clinical Application

Efficient Workflow





#### **Excellent Image Quality**

SonoRad V9 Premium is powered by Advanced Imaging Architecture which is backed by Comprehensive Image Processing tools which leads to Superior & Consistent Image quality.

#### **Innovative RF platform**

With Trivitron's Innovative RF Platform, SonoRad V9 Premium can acquire 40 times amount of raw signal for back-end process which represents better resolution and powerful post process capability.

20 bits 50 MSPS









RF Flow-very sensitive