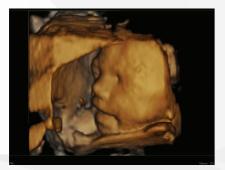

## **4D Imaging**

SonoRad V9 Premium offers high quality 3D/4D images with MCut function, with view of fetal structures from different slices can enhance your diagnostic confidence.