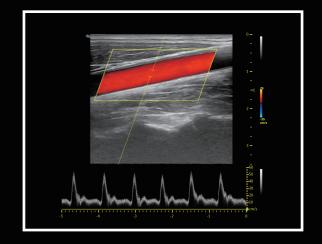

20 bits 50 MSPS

RF Flow-very sensitive to the blood flow with the velocity within 1cm/s