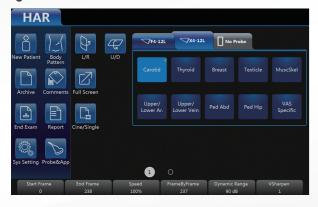

ficient Workflow





#### **Excellent Image Quality**

SonoRad V9 Premium is powered by Advanced Imaging Architecture which is backed by Comprehensive Image Processing tools which leads to Superior & Consistent Image quality.

#### **Innovative RF platform**

With Trivitron's Innovative RF Platform, SonoRad V9 Premium can acquire 40 times amount of raw signal for back-end process which represents better resolution and powerful post process capability.

20 bits 50 MSPS









RF Flow-very sensitive to the blood flow with the velocity within 1cm/s

#### **Comprehensive Image Processing Tools**



**Pulse Inversion Harmonic** 



**VFusion** 



VSpeckle



#### Streamlined Workflow

Simple user interface and touch pannel operation makeyou work efficiently everyday

#### **Quick Preset**



#### **Self-defined Workflow**



# **Fast Connectivity**













HDD Bluetooth WiFi

Email

USB

DICOM3.0

# Intelligent Measurement

# Auto IMT



Automatically measure Intima-Media Thickness in interest area and provides the measurement result in easy, fast and accurate approach

# Auto Trace



Auto Spectrum envelope trace, whatever live or frozen status and display the measurement items automatically

### **Auto Optimization**



## **4D Imaging**

SonoRad V9 Premium offers high quality 3D/4D images with MCut function, with view of fetal structures from different slices can enhance your diagnostic confidence.





# Flexible Display Format







Dual



Quad

# **Ergonomic Design**



# **Extraordinary Clinical Value**













#### On A Global Mission With A Local Heart