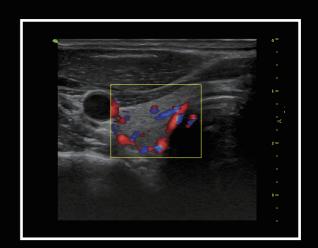

20 bits 50 MSPS

RF Flow-very sensitive to the blood flow with the velocity within 1cm/s