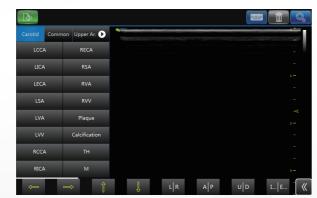

# Intelligent Measurement

# Auto IMT

Automatically measure Intima-Media Thickness in interest area and provides the measurement result in easy, fast and accurate approach

# Auto Trace

Auto Spectrum envelope trace, whatever live or frozen status and display the measurement items automatically