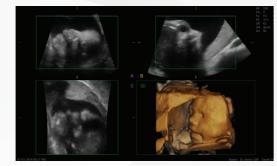

## **4D Imaging**

SonoRad V9 Premium offers high quality 3D/4D images with MCut function, with view of fetal structures from different slices can enhance your diagnostic confidence.

# Flexible Display Format

Dual

Quad