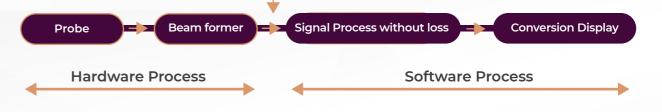

#### **Innovative RF platform**

With Trivitron's Innovative RF Platform, SonoRad V9 Premium can acquire 40 times amount of raw signal for back-end process which represents better resolution and powerful post process capability.