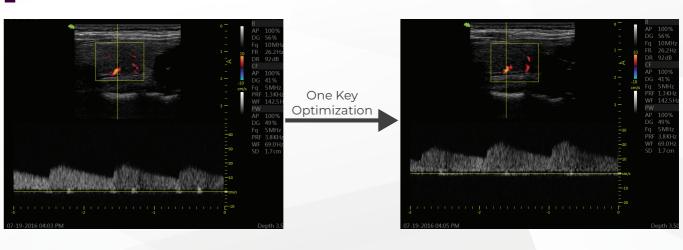

capability.

20 bits 50 MSPS









RF Flow-very sensitive to the blood flow with the velocity within 1cm/s

#### **Comprehensive Image Processing Tools**



**Pulse Inversion Harmonic** 



**VFusion** 



VSpeckle



#### Streamlined Workflow

Simple user interface and touch pannel operation makeyou work efficiently everyday

#### **Quick Preset**



#### **Self-defined Workflow**



# **Fast Connectivity**













HDD Bluetooth WiFi

Email

USB

DICOM3.0

# Intelligent Measurement

# Auto IMT



Automatically measure Intima-Media Thickness in interest area and provides the measurement result in easy, fast and accurate approach

# Auto Trace



Auto Spectrum envelope trace, whatever live or frozen status and display the measurement items automatically

### **Auto Optimization**



## **4D Imaging**

SonoRad V9 Premium offers high quality 3D/4D images with MCut function, with view of fetal structures from different slices can enhance your diagnostic confidence.





# Flexible Display Format







Dual



Quad

# **Ergonomic Design**



# **Extraordinary Clinical Value**













#### On A Global Mission With A Local Heart

...Speaking your language in 180 countries



\*Please note: Product specifications are subject to change without prior notice owing to product modifications, improvements / up-gradation. Clinical images shown in the brochure are representative only. Actual images may vary based on specifications of the product bought by the customer.





AMTZ Campus, Pragati Maidan, VM Steel Project S0, Visakhapatnam - 530031, Andhra Pradesh, India

+91 9