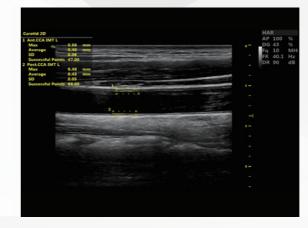

# Auto IMT

Automatically measure Intima-Media Thickness in interest area and provides the measurement result in easy, fast and accurate approach