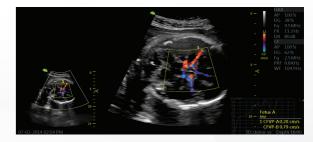

## **4D Imaging**

SonoRad V9 Premium offers high quality 3D/4D images with MCut function, with view of fetal structures from different slices can enhance your diagnostic confidence.