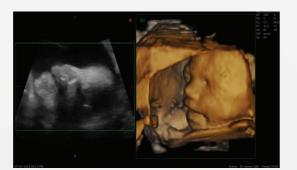

## **4D Imaging**

SonoRad V9 Premium offers high quality 3D/4D images with MCut function, with view of fetal structures from different slices can enhance your diagnostic confidence.

# Flexible Display Format

Dual

Quad