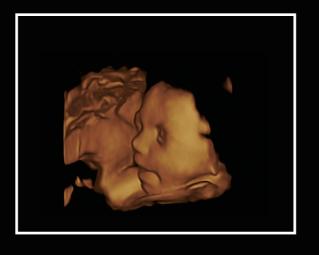

## **4D Imaging**

SonoRad V9 Premium offers high quality 3D/4D images with MCut function, with view of fetal structures from different slices can enhance your diagnostic confidence.