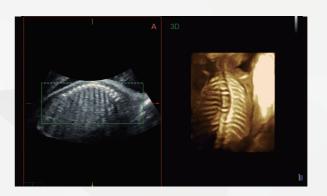

## **4D Imaging**

SonoRad V9 Premium offers high quality 3D/4D images with MCut function, with view of fetal structures from different slices can enhance your diagnostic confidence.