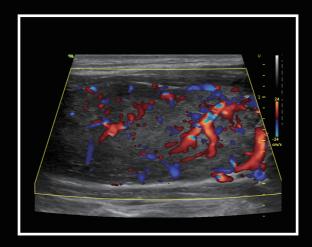

#### **Innovative RF platform**

With Trivitron's Innovative RF Platform, SonoRad V9 Premium can acquire 40 times amount of raw signal for back-end process which represents better resolution and powerful post process capability.

20 bits 50 MSPS

RF Flow-very sensitive to the blood flow with the velocity within 1cm/s