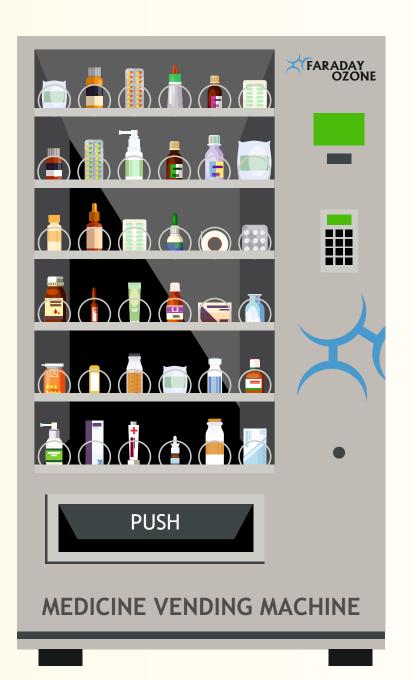

# Medicine Vending Machine

Automatic Serve 24 hours a day

- Our Medicine Vending Machine can automatically serve 24 hours a day and sell a variety of products, such as tablets, syrups etc.
- Support large product quantity space, accommodates most of the products in market, with secured way of purchase.
- Our vending machine is well known for its performance and flawlessness
- 6 trays are available to keep 48 types of products with large storage
- Easy user interface and product identification
- Floor standable
- Simple operation to vend the medicines

## Features

- · Electronic fully automatic
- · Accessed by GPRS / Wifi
- Independent product selection
- DC Controlled coils (spirals), of a size appropriate to product configuration
- Re-configuration should be easy, with minimum of tools
- · Tray position should be easy to change
- Successful vend confirmed by vend sensor: minimum specification
- No stock information through Wifi/GPRS
- Manual audit through display
- Data non-re-settable
- Data retrievable thru electronic mode using normal SD card

# Technical Specification

Model : MVM-48

Input power : 230 V AC 50 Hz

Power consumption : 50 Watts

Selection : 6 trays, 48 Maximum

Battery backup : Yes

Mounting type : Floor Stand

Finish : CRCA steel with powder

coated superior finish

Display : LCD display 16 x 4

Controller : GPRS / Wi fi based

Operating temp. : 5 - 40° C

Dimension (LxWxH) :  $800 \times 800 \times 1700 \text{ mm}$ 

Weight : 150 kg (approx.)